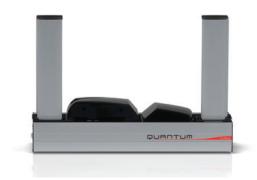

### Back-Office Printing

The Quantum personalization solution prints small to medium volumes of transit passes independently.

- Limited investment: Quantum is a very economical alternative to industrial machines.
- **Productivity:** the Quantum system prints more than 150 single-sided color cards per hour.
- Autonomy: the 500-card feeders and high capacity consumables (up to 3000 prints per ribbon) allow continuous printing.