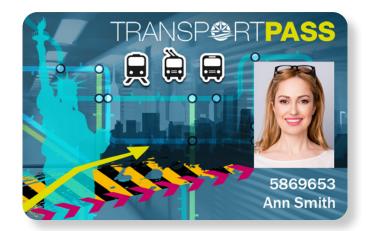

# Optimized Issuance of Transit Passes

In order to meet constantly increasing demand and offer immaculate quality of service, transport operators must be able to rely on an outstanding, interoperable, and multi-modal ticketing system, in which the contactless card is often the central element. Our personalization solutions offer improved flexibility by enabling the immediate issuance of named cards that are personalized both graphically and electronically at the point of sale.

### O An Improved Passenger Experience

- **Saving time:** the procedures for obtaining cards are simplified for both the users and the operator (no paper forms, filing, postal delays, or risk of losing cards in transit).
- Immediate use: the transit passes are personalized on demand and can be used immediately. Users who lost their transit pass, are renewing it, or subscribing for the first time, benefit from an optimized quality of service.